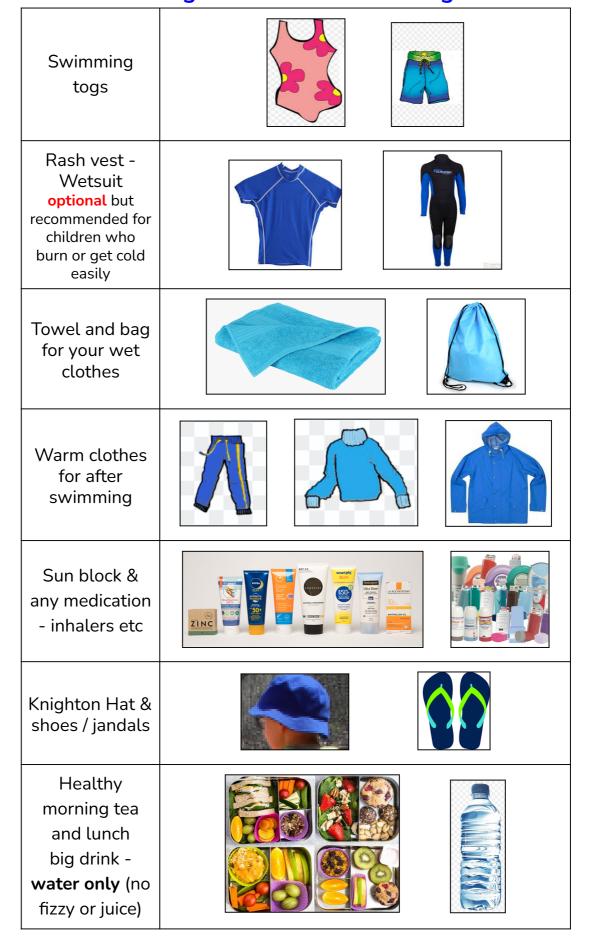

## What to bring to beach education Raglan 2023

## Monday 6th November by 7:45am

Meet in your classroom. We will leave our room at 8 am to meet the bus on Henry Street.

Please make sure you have packed the items on the attached sheet including any medication your child may need e.g., asthma inhaler