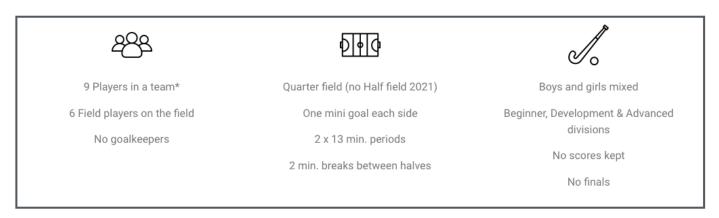

## Mini Kiwi sticks (Year 5 / 6)

This is played on a quarter field with 6 players on the field at one time. A referee must be provided by the team, and this person may not be the coach. The recommended number of children is 9 players in a team. However, if you have less than this number but still enough to field a team please do not be afraid to enter. We believe in getting kids out on the turf playing hockey. If you only have 6 players in your 6 aside team and one happens to be away or sick then we encourage you to approach the team you are playing and ask if they have any extra players that can help out. This is commonplace in other sports and allows everyone more opportunity to get on the field.