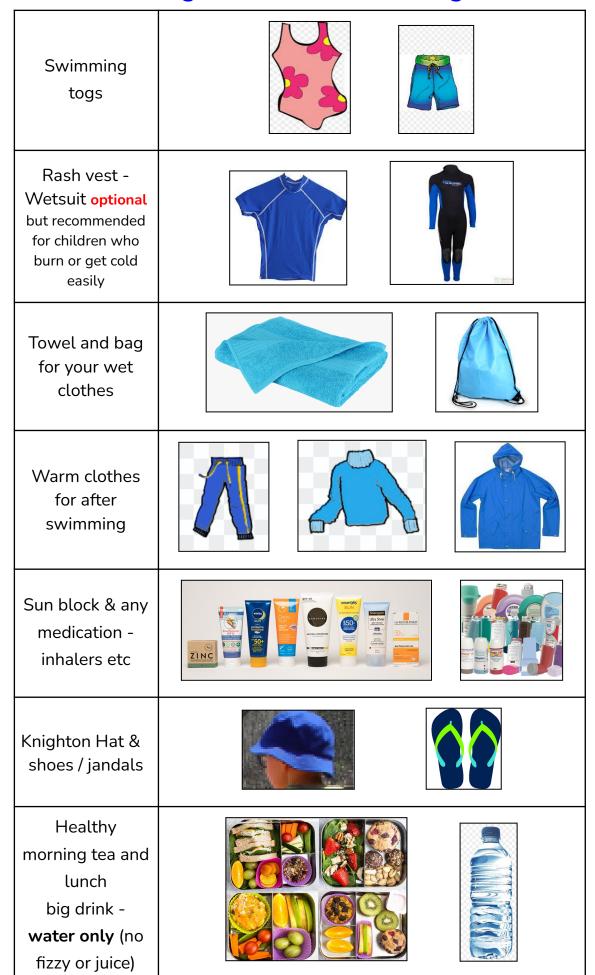

## **Beach Education Reminder Notice**

## Please be at school

## by 7:50am on Thursday 1 December

We will leave our room at 8am to meet the bus in Henry Street.

Please make sure you have packed the items on the attached sheet including any medication your child may need e.g., asthma inhaler

We will **return to school** between **3:30 - 3:45pm**. You can meet us at our classroom or meet the bus in Henry Street.

If your child attends KASP, please let them know they will be late.

Huge thank you to our adult helpers. We couldn't do this without you.

Any **adult helpers** wishing to carpool, please remember to bring a \$5 koha for the driver.

Ngā mihi

Senior kura kaiako

## What to bring to beach education Raglan 2022