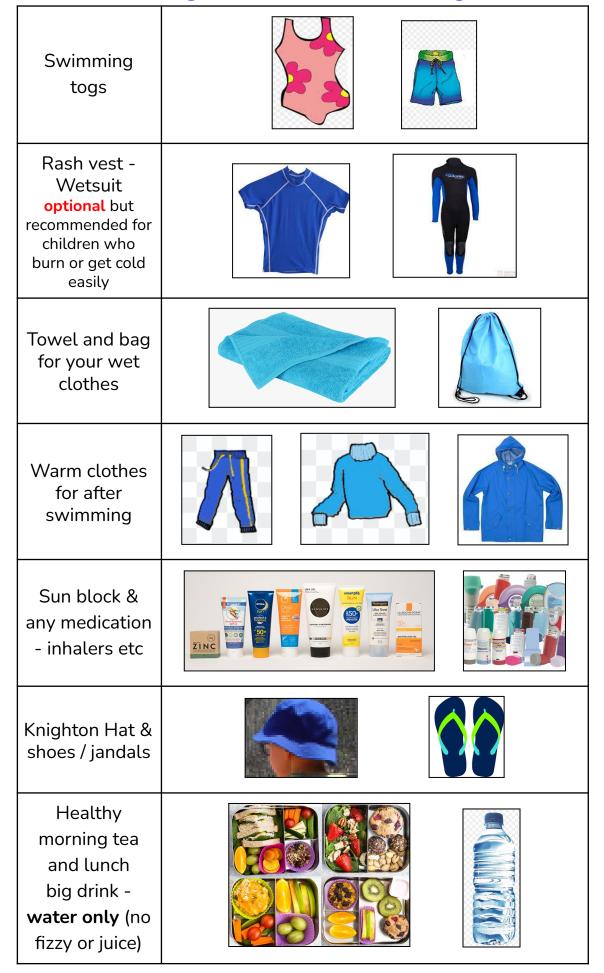

## Wednesday 8th November by 7:45am

Meet in your classroom.

We will leave our room at 8 am to meet the bus on Henry Street.

Please make sure you have packed the items on the attached sheet including any medication your child may need e.g., asthma inhaler